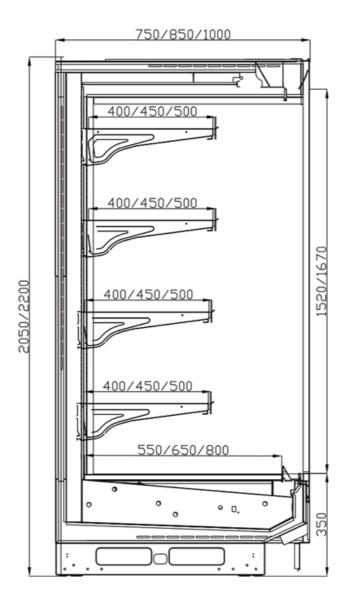

## Type Code

Name of product

Cabinet length: 3 750 mm

Up shelf depth: S-400 mm M-450 mm X-500 mm

Cabinet height: L = 2 200 mm

### **SECTIONAL VIEWS**

Stratton Global reserves the right to change any technical details. For further information, please contact us!