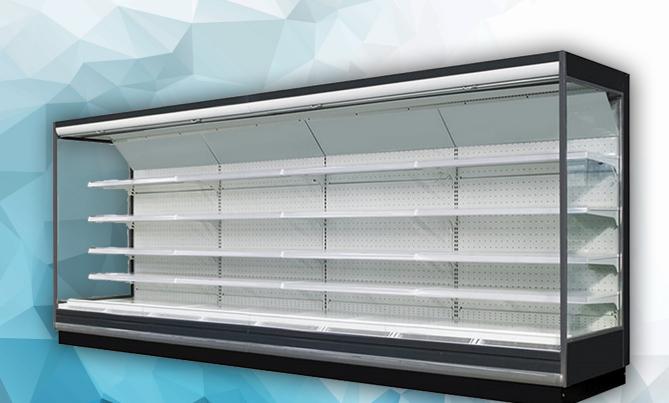

#### Standard features

- 5 layers adjustable shelving, with plexiglass shelf stopper & price tag
- LED light under each shelf & top
- EBM evaporator fan motor
- Dixell digital thermostat
- Danfoss expansion valve (R404a, R448A, R449A)
- Night blinds
- Transparent glass endpanel
- Custom color

#### Accessaries

GAEA

- Backwall top mirror
- Fruit & Vegetable display shelf
- EC evaporator fan motor
- Electronic expansion valve
- Mirror / Solid endpanel

| GAEA  |                                      | Models | 125   | 187   | 250    | 290   | 375   |
|-------|--------------------------------------|--------|-------|-------|--------|-------|-------|
| S (L) | Length incl. endpanels (40 mm each)  | [mm]   | 1 330 | 1 955 | 2 580  | 2 980 | 3 830 |
|       | Temperature range                    | [°C]   |       |       | 0 / +6 |       |       |
|       | Display volume / Height 2 050 mm     | [L]    | 1 000 | 1 500 | 2 000  | 2 320 | 3 000 |
|       | Display volume / Height 2 200 mm (L) | [L]    | 1 090 | 1 640 | 2 180  | 2 530 | 3 280 |
| M (L) | Length incl. endpanels (40 mm each)  | [mm]   | 1 330 | 1 955 | 2 580  | 2 980 | 3 830 |
|       | Temperature range                    | [°C]   |       |       | 0 / +6 |       |       |
|       | Display volume / Height 2 050 mm     | [L]    | 1 180 | 1 780 | 2 370  | 2 750 | 3 560 |
|       | Display volume / Height 2 200 mm (L) | [L]    | 1 300 | 1 950 | 2 600  | 3 010 | 3 900 |
| (T) X | Length incl. endpanels (40 mm each)  | [mm]   | 1 330 | 1 955 | 2 580  | 2 980 | 3 830 |
|       | Temperature range                    | [°C]   |       |       | 0 / +6 |       |       |
|       | Display volume / Height 2 050 mm     | [L]    | 1 460 | 2 200 | 2 930  | 3 400 | 4 400 |
|       | Display volume / Height 2 200 mm (L) | [L]    | 1 610 | 2 420 | 3 230  | 3 740 | 4 840 |
|       |                                      |        |       |       |        |       |       |