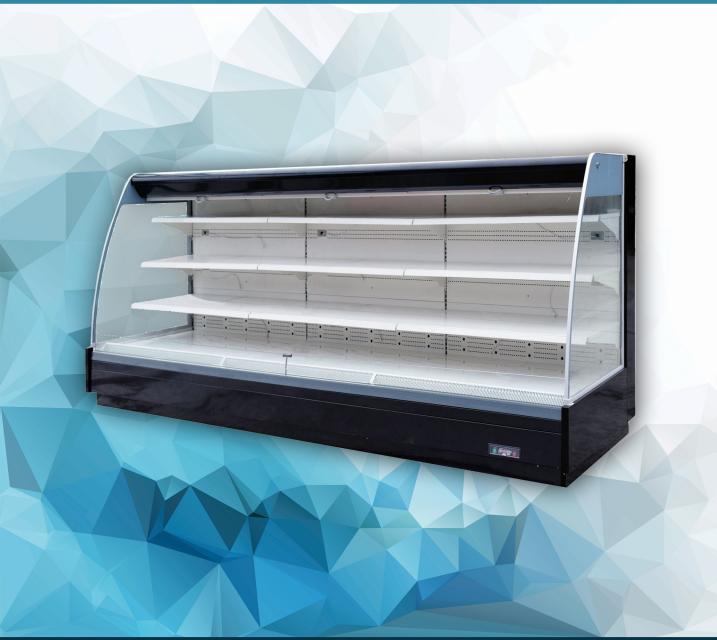

# **17 SEMI**

A CHALLENGER IN GLOBAL COMPETITION

## **TECHNICAL DATA SHEET**

**Type Code** 

**SEMI** 

375 X L

Name of product

Cabinet length: 3 750 mm

Up shelf depth: S-400 mm M-450 mm X-500 mm

Cabinet height: L = 1700 mm

#### Standard features

- 3 layers adjustable shelving, with plexiglass shelf stopper & price tag
- LED light under each shelf & top
- EBM evaporator fan motor
- Dixell digital thermostat
- Danfoss expansion valve (R404a, R448A, R449A)
- Night blinds
- Transparent glass endpanel
- Custom color

#### **Accessaries**

- Backwall top mirror
- Fruit & Vegetable display shelf
- EC evaporator fan motor
- Electronic expansion valve
- Mirror / Solid endpanel

| SEMI  |                                      | Models | 125   | 187   | 250    | 290   | 375   |
|-------|--------------------------------------|--------|-------|-------|--------|-------|-------|
| S (L) | Length incl. endpanels (40 mm each)  | [mm]   | 1 330 | 1 955 | 2 580  | 2 980 | 3 830 |
|       | Temperature range                    | [°C]   |       |       | 0 / +6 |       |       |
|       | Display volume / Height 1 500 mm     | [L]    | 530   | 800   | 1 060  | 1 230 | 1 600 |
|       | Display volume / Height 1 700 mm (L) | [L]    | 635   | 955   | 1 270  | 1 480 | 2 540 |
| (L) M | Length incl. endpanels (40 mm each)  | [mm]   | 1 330 | 1 955 | 2 580  | 2 980 | 3 830 |
|       | Temperature range                    | [°C]   |       |       | 0 / +6 |       |       |
|       | Display volume / Height 1 500 mm     | [L]    | 560   | 840   | 1 120  | 1 305 | 1 680 |
|       | Display volume / Height 1 700 mm (L) | [L]    | 825   | 1 235 | 1 650  | 1 910 | 2 470 |
| (L) X | Length incl. endpanels (40 mm each)  | [mm]   | 1 330 | 1 955 | 2 580  | 2 980 | 3 830 |
|       | Temperature range                    | [°C]   |       |       | 0 / +6 |       |       |
|       | Display volume / Height 1 500 mm     | [L]    | 725   | 1 085 | 1 450  | 1 680 | 2 170 |
|       | Display volume / Height 1 700 mm (L) | [L]    | 875   | 1 310 | 1 750  | 2 030 | 2 620 |