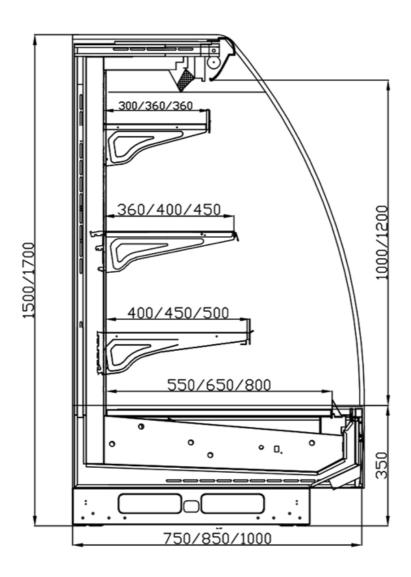

### **SECTIONAL VIEWS**

#### **Accessaries**

- Backwall top mirror
- Fruit & Vegetable display shelf
- EC evaporator fan motor
- Electronic expansion valve
- Mirror / Solid endpanel

| SEMI  |                                      | Models | 125   | 187   | 250    | 290   | 375   |
|-------|--------------------------------------|--------|-------|-------|--------|-------|-------|
| S (L) | Length incl. endpanels (40 mm each)  | [mm]   | 1 330 | 1 955 | 2 580  | 2 980 | 3 830 |
|       | Temperature range                    | [°C]   |       |       | 0 / +6 |       |       |
|       | Display volume / Height 1 500 mm     | [L]    | 530   | 800   | 1 060  | 1 230 | 1 600 |
|       | Display volume / Height 1 700 mm (L) | [L]    | 635   | 955   | 1 270  | 1 480 | 2 540 |
| (L) M | Length incl. endpanels (40 mm each)  | [mm]   | 1 330 | 1 955 | 2 580  | 2 980 | 3 830 |
|       | Temperature range                    | [°C]   |       |       | 0 / +6 |       |       |
|       | Display volume / Height 1 500 mm     | [L]    | 560   | 840   | 1 120  | 1 305 | 1 680 |
|       | Display volume / Height 1 700 mm (L) | [L]    | 825   | 1 235 | 1 650  | 1 910 | 2 470 |
| (L) X | Length incl. endpanels (40 mm each)  | [mm]   | 1 330 | 1 955 | 2 580  | 2 980 | 3 830 |
|       | Temperature range                    | [°C]   |       |       | 0 / +6 |       |       |
|       | Display volume / Height 1 500 mm     | [L]    | 725   | 1 085 | 1 450  | 1 680 | 2 170 |
|       | Display volume / Height 1 700 mm (L) | [L]    | 875   | 1 310 | 1 750  | 2 030 | 2 620 |